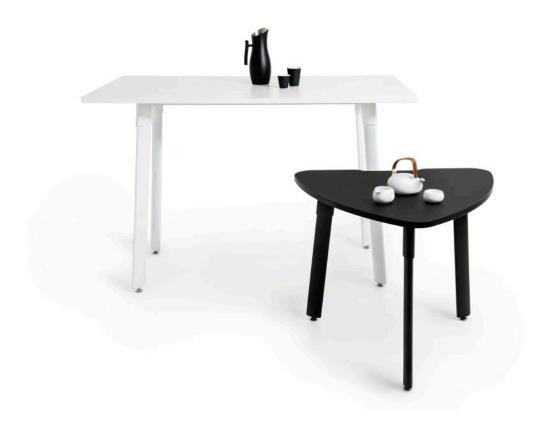

# Talki MAX Table

Talki MAX can accommodate taller height tables or when strength and stability is paramount. The collar comes as polished aluminium but can be powdercoated to match the legs. The legs are available in timber or powdercoated steel.

This product is Australian made and comes in a variety of sizes and finishes, and can accommodate recessed legs.

Available in 720mm, 900mm and 1050mm heights with glides or lockable castors.

Material Metal frame