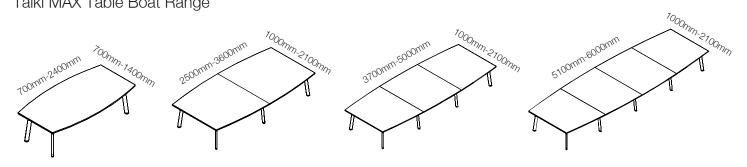

# Talki MAX Table



#### Talki MAX Table Round Range

700mm-1900mm



#### Talki MAX Table Square Range

600mm-2000mm



#### Talki MAX Table Triangle/Lotus Range

600mm-2000mm



#### Talki MAX Table Rectangle Range



### Talki MAX Table Boat Range



### Talki MAX Table Capsule Range





## Collar and Structural Rail Finish Options

Collar





black



Powdercoated white

Rail



black



Leg Finish Options

Colours



ash



black



Notes

We can offer different timber species. This is quoted as a special.



# Talki MAX Table

Talki MAX can accommodate taller height tables or when strength and stability is paramount. The collar comes as polished aluminium but can be powdercoated to match the legs. The legs are available in timber or powdercoated steel.

This product is Australian made and comes in a variety of sizes and finishes, and can accommodate recessed legs.

Available in 720mm, 900mm and 1050mm heights with glides or lockable castors.

Material Metal frame

Aluminium collar

Timber or metal legs

Lead time 4-6 weeks
Warra