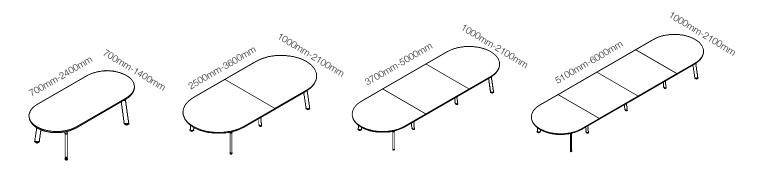

# Talki MAX Table



#### Talki MAX Table Round Range

700mm-1900mm



#### Talki MAX Table Square Range

600mm-2000mm



#### Talki MAX Table Triangle/Lotus Range

600mm-2000mm



#### Talki MAX Table Rectangle Range



### Talki MAX Table Boat Range



### Talki MAX Table Capsule Range





## Collar and Structural Rail Finish Options

Collar





black



Powdercoated white

Rail



black



Leg Finish Options

Colours



ash



black



Notes

We can offer different timber species. This is quoted as a special.



# Talki MAX Table

Talki MAX can accommodate taller height tables or when strength and stability is paramount. The collar comes as polished aluminium but can be powdercoated to match the legs. The legs are available in timber or powdercoated steel.

This product is Australian made and comes in a variety of sizes and finishes, and can accommodate recessed legs.

Available in 720mm, 900mm and 1050mm heights with glides or lockable castors.

Material Metal frame

Aluminium collar

Timber or metal legs

Lead time 4-6 weeks
Warranty 5 years
Certified ISO 14001