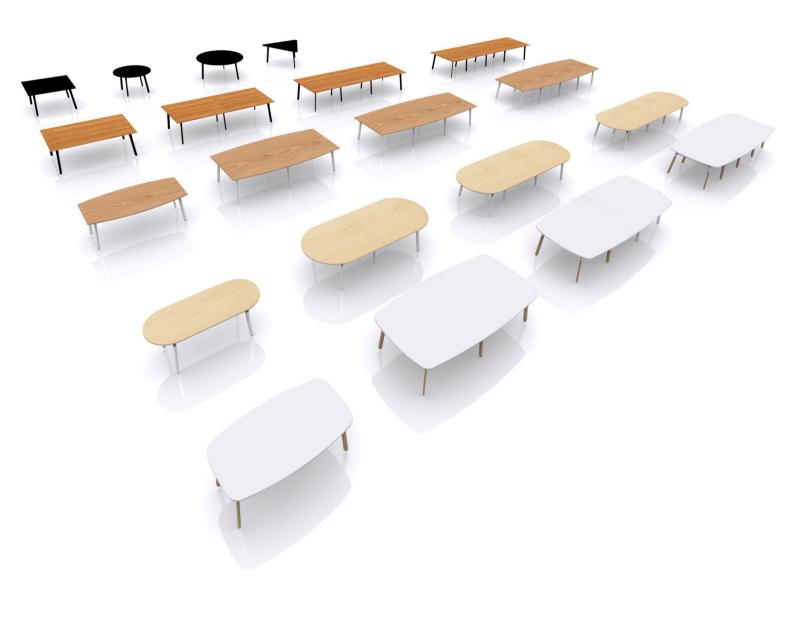

#### Talki MAX Table Round Range

700mm-1900mm

#### Talki MAX Table Square Range

600mm-2000mm

#### Talki MAX Table Triangle/Lotus Range

600mm-2000mm

#### Talki MAX Table Rectangle Range

### Talki MAX Table Boat Range

### Talki MAX Table Capsule Range