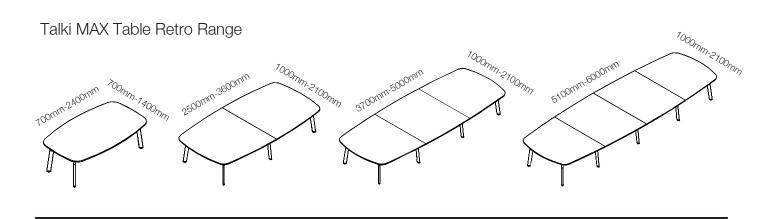

# Talki MAX Table

# Talki MAX Table

Talki MAX can accommodate taller height tables or when strength and stability is paramount. The collar comes as polished aluminium but can be powdercoated to match the legs. The legs are available in timber or powdercoated steel.

This product is Australian made and comes in a variety of sizes and finishes, and can accommodate recessed legs.

Available in 720mm, 900mm and 1050mm heights with glides or lockable castors.

Material Metal frame