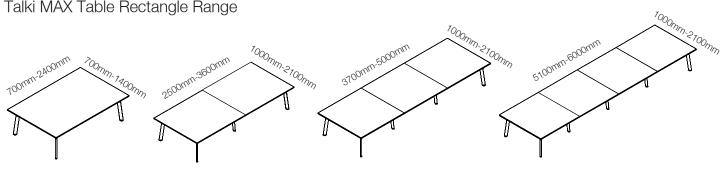

# Talki MAX Table



#### Talki MAX Table Round Range

700mm-1900mm



#### Talki MAX Table Square Range

600mm-2000mm



#### Talki MAX Table Triangle/Lotus Range

600mm-2000mm



#### Talki MAX Table Rectangle Range



### Talki MAX Table Boat Range



### Talki MAX Table Capsule Range





## Collar and Structural Rail Finish Options

Collar





black



Powdercoated white

Rail



black



Leg Finish Options

Colours



ash



black



Notes

We can offer different timber species. This is quoted as a special.



# Talki MAX Table

Talki MAX can accommodate taller height tables or when strength and stability is paramount. The collar comes as polished aluminium but can be powdercoated to match the legs. The legs are available in timber or powdercoated steel.

This product is Australian made and comes in a variety of sizes and finishes, and can accommodate recessed legs.

Available in 720mm, 900mm and 1050mm heights with glides or lockable castors.

Material Metal frame

Aluminium collar

Timber or met