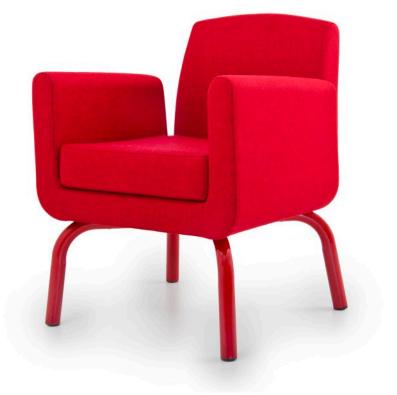

## MYNI

The Myni chair is on a curved metal base that can be powdercoated to a number of colours.

It's metal base combined with a comfortable seat makes it suited for commercial, education and health lobby areas.

Myni is part of the Eeni, Meeni, Myni, Mo collection sharing a body but achieves an individual personality through different legs. DESIGNER Matthew Sheargold

MATERIALS

Board and ply frame Commercial grade foam Stainless steel base

## Configurations

W670 x D600 x H765, SH465mm Armchair