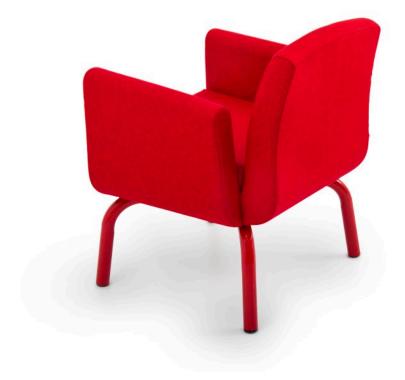

## MYNI

The Myni chair is on a curved metal base that can be powdercoated to a number of colours.

It's metal base combined with a comfortable seat makes it suited for commercial, education and health lobby areas.

Myni is part of the Eeni, Meeni, Myni, Mo collection sharing a body but achieves an individual personality through different legs. DESIGNER Matthew Sheargold

MATERIALS

Board and ply frame Commercial grade foam Stainless steel base

## Configurations

W670 x D600 x H765, SH465mm Armchair