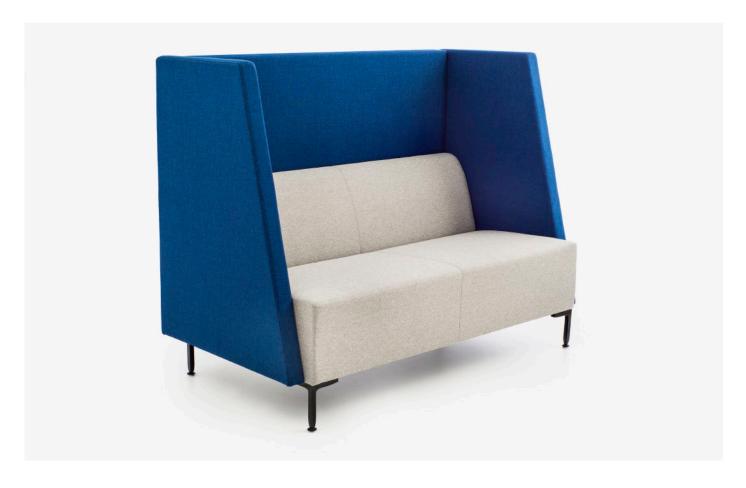

## JOSE HIGHBACK LOUNGE

Jose is a classic box lounge with no compromise on quality. Jose comes in an armchair, 2 seater, 2.5 seater and 3 seater lounge, with high arm and high back options.

The range can be customised such as double pod with desking and integrated power and data.

LEAD TIME 6-8 weeks

MATERIALS
Plywood frame
Commercial grade foam
Metal or timber legs

CERTIFICATIONS
ISO 14001 Certified Factory
GECA Certified

WARRANTY 7 years