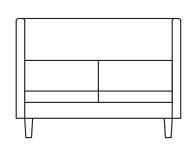

## Configurations

HIGH BACK CHAIR

W 720mm D 820mm H 11180mm SH 420mm

HIGH BACK 2 SEATER

W 1450mm D 820mm H 1180mm SH 420mm

HIGH BACK 3 SEATER W 2100mm D 820mm H 1180mm SH420mm