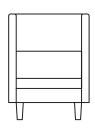

## Configurations

HIGH BACK CHAIR

W 720mm D 820mm H 11180mm SH 420mm

HIGH BACK 2 SEATER

W 1450mm D 820mm H 1180mm SH 420mm

HIGH BACK 3 SEATER W 2100mm D 820mm H 1180mm SH420mm