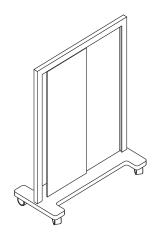

# Happi Smart Frame

The Happi Smart Frame is made for agile workspaces and educational facilities with lockable high-performance castors for mobility.

Happi's Smart Frame is made from timber and can be customised with a combination of board inserts and shelving to suit the intended application.

These customisations also include different finishes such as staining of the plywood, and options for whiteboard, PET panel, or melamine inserts and shelving.

This range is Australian-made and Australian designed in an ISO 14001 certified facility.