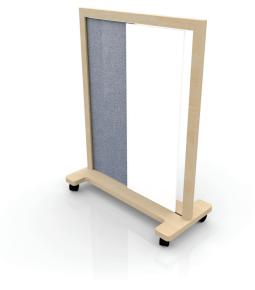

# Happi Smart Frame

The Happi Smart Frame is made for agile workspaces and educational facilities with lockable high-performance castors for mobility.

Happi's Smart Frame is made from timber and can be customised with a combination of board inserts and shelving to suit the intended application.

These customisations also include different finishes such as staining of the plywood, and options for whiteboard, PET panel, or melamine inserts and shelving.

This range is Australian-made and Australian designed in an ISO 14001 certified facility.