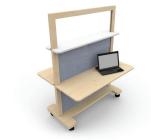

# Happi Smart Laptop Station

W1200mm x D950mm x H1700mm

Happi Smart AV Board W1200mm x D600mm x H1700mm

Happi Smart Sliding Screen