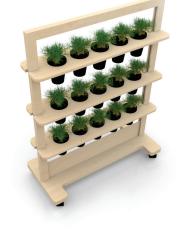

performance castors for mobility.

Happi's Smart Frame is made from timber and can be customised with a combination of board inserts and shelving to suit the intended application.

These customisations also include different finishes such as staining of the plywood, and options for whiteboard, PET panel, or melamine inserts and shelving.

This range is Australian-made and Australian designed in an ISO 14001 certified facility.

| Material  | Timber frame<br>Optional melamine, PET panel, whiteboard |
|-----------|----------------------------------------------------------|
| Lead time | 4-6 weeks                                                |
| Warranty  | 5 years                                                  |
| Certified | ISO 14001                                                |