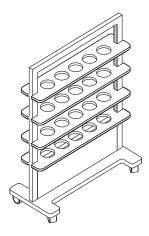

### Happi Smart Whiteboard

W1200mm x D600mm x H1700mm





# Happi Smart Shelving

W1200mm x D600mm x H1700mm





### Happi Smart Biofill

W1200mm D600mm x H1700mm





# Happi Smart Laptop Station

W1200mm x D950mm x H1700mm





Happi Smart AV Board W1200mm x D600mm x H1700mm





Happi Smart Sliding Screen









# Happi Smart Frame

The Happi Smart Frame is made for agile workspaces and educational facilities with lockable high-performance castors for mobility.

Happi's Smart Frame is made from timber and can be customised with a combination of board inserts and shelving to suit the intended application.

These customisations also include different finishes such as staining of the plywood, and options for whiteboard, PET panel, or melamine inserts and shelving.

This range is Australian-made and Australian designed in an ISO 14001 certified facility.

| Material  | Timber frame<br>Optional melamine, PET panel, whiteboard |
|-----------|---------