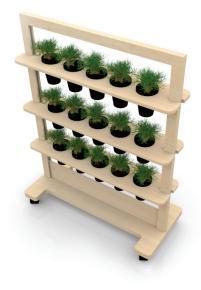

### Happi Smart Whiteboard

W1200mm x D600mm x H1700mm





# Happi Smart Shelving

W1200mm x D600mm x H1700mm





### Happi Smart Biofill

W1200mm D600mm x H1700mm





# Happi Smart Laptop Station

W1200mm x D950mm x H1700mm





Happi Smart AV Board W1200mm x D600mm x H1700mm





Happi Smart Sliding Screen









# Happi Smart Frame

The Happi Smart Frame is made for agile workspaces and educational facilities with lockable high-performance castors for mobility.

Happi's Smart Frame is made from timber and can be customised with a combination of board inserts and shelving to suit the intended application.

These customisations also include different finishes such as staining of the plywood, and options for whiteboard, PET panel, or melamine inserts and shelving.

This range is Australian-made and Australian designed in an ISO 14001 certified facility.

| Material  | Timber frame<br>Optional melamine, PET panel, whiteboard |
|-----------|-----------