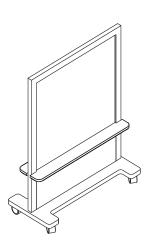

### Happi Smart Whiteboard

W1200mm x D600mm x H1700mm





# Happi Smart Shelving

W1200mm x D600mm x H1700mm





### Happi Smart Biofill

W1200mm D600mm x H1700mm





# Happi Smart Laptop Station

W1200mm x D950mm x H1700mm





Happi Smart AV Board W1200mm x D600mm x H1700mm





Happi Smart Sliding Screen









# Happi Smart Frame

The Happi Smart Frame is made for agile workspaces and educational facilities with lockable high-performance castors for mobility.

Happi's Smart Frame is made from timber and can be customised with a combination of board inserts and shelving to suit the intended application.

These customisations also include different finishes such as staining of the plywood, and options for whiteboard, PET panel, or melamine inserts and shelving.

This range is Australian-made and Australian designed in an ISO 14001 certified facility.

| Material  | Timber frame<br>Optional melamine, PET panel, whiteboard |
|-----------|----------------------------------------------------------|
| Lead time | 4-6 weeks