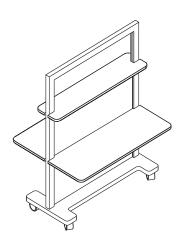

### Happi Smart Whiteboard

W1200mm x D600mm x H1700mm





# Happi Smart Shelving

W1200mm x D600mm x H1700mm





### Happi Smart Biofill

W1200mm D600mm x H1700mm





# Happi Smart Laptop Station

W1200mm x D950mm x H1700mm





Happi Smart AV Board W1200mm x D600mm x H1700mm





Happi Smart Sliding Screen









# Happi Smart Frame

The Happi Smart Frame is made for agile workspaces and educational facilities with lockable high-performance castors for mobility.

Happi's Smart Frame is made from timber and can be customised with a combination of board inserts and shelving to suit the intended application.

These customisations also include different finishes such as staining of the plywood, and options for whiteboard, PET panel, or melamine inserts and shelving.

This range is Australian-made and Australian designed in an ISO 14001 certified facility.

| Material  | Timber frame<br>Optional melamine, PET panel, whiteboard |
|-----------|----------------------------------------------------------|
| Lead time