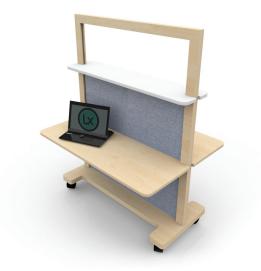

# Happi Smart Laptop Station

W1200mm x D950mm x H1700mm

Happi Smart AV Board W1200mm x D600mm x H1700mm

Happi Smart Sliding Screen