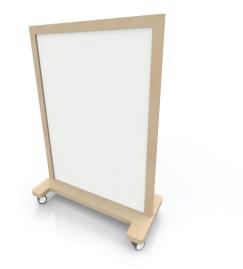

### Happi Smart Whiteboard

W1200mm x D600mm x H1700mm





# Happi Smart Shelving

W1200mm x D600mm x H1700mm





### Happi Smart Biofill

W1200mm D600mm x H1700mm





# Happi Smart Laptop Station

W1200mm x D950mm x H1700mm





Happi Smart AV Board W1200mm x D600mm x H1700mm





Happi Smart Sliding Screen









# Happi Smart Frame

The Happi Smart Frame is made for agile workspaces and educational facilities with lockable high-performance castors for mobility.

Happi's Smart Frame is made from timber and can be customised with a combination of board inserts and shelving to suit the intended application.

These customisations also include different finishes such as staining of the plywood, and options for whiteboard, PET panel, or melamine inserts and shelving.

This range is Australian-made and Australian designed in an ISO 14001 certifi