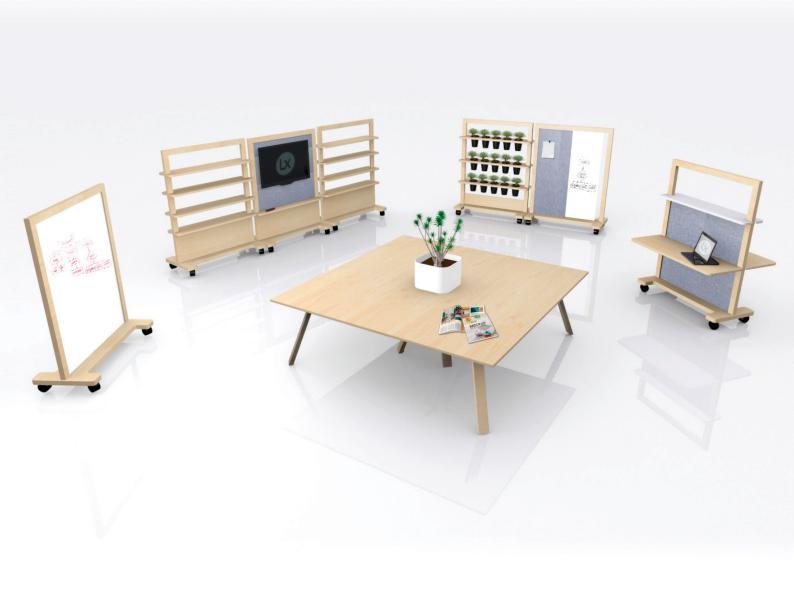

# Happi Smart Frame

The Happi Smart Frame is made for agile workspaces and educational facilities with lockable high-performance castors for mobility.

Happi's Smart Frame is made from timber and can be customised with a combination of board inserts and shelving to suit the intended application.

These customisations also include different finishes such as staining of the plywood, and options for whiteboard, PET panel, or melamine inserts and shelving.

This range is Australian-made and Australian designed in an ISO 14001 certified facility.