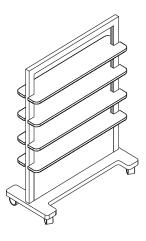

### Happi Smart Whiteboard

W1200mm x D600mm x H1700mm





# Happi Smart Shelving

W1200mm x D600mm x H1700mm





### Happi Smart Biofill

W1200mm D600mm x H1700mm





# Happi Smart Laptop Station

W1200mm x D950mm x H1700mm





Happi Smart AV Board W1200mm x D600mm x H1700mm





Happi Smart Sliding Screen









# Happi Smart Frame

The Happi Smart Frame is made for agile workspaces and educational facilities with lockable high-performance castors for mobility.

Happi's Smart Frame is made from timber and can be customised with a combination of board inserts and shelving to suit the intended application.

These customisations also include different finishes such as staining of the plywood, and options for whiteboard, PET panel, or melamine inserts and shelving.

This range is Australian-made and Australian designed in an ISO 14001 certified facility.

| Material  | Timber frame<br>Optional m