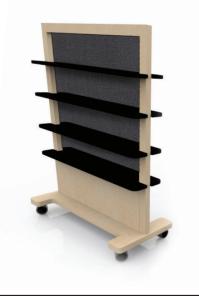

### Happi Smart Whiteboard

W1200mm x D600mm x H1700mm





# Happi Smart Shelving

W1200mm x D600mm x H1700mm





### Happi Smart Biofill

W1200mm D600mm x H1700mm





# Happi Smart Laptop Station

W1200mm x D950mm x H1700mm





Happi Smart AV Board W1200mm x D600mm x H1700mm





Happi Smart Sliding Screen









# Happi Smart Frame

The Happi Smart Frame is made for agile workspaces and educational facilities with lockable high-performance castors for mobility.

Happi's Smart Frame is made from timber and can be customised with a combination of board inserts and shelving to suit the intended application.

These customisations also include different finishes such as staining of the plywood, and options for whiteboard, PET panel, or melamine inserts and shelving.

This range is Australian-made and Australian designed in an ISO 14001 certified facility.

| Material  | Timber frame<br>Optional mel