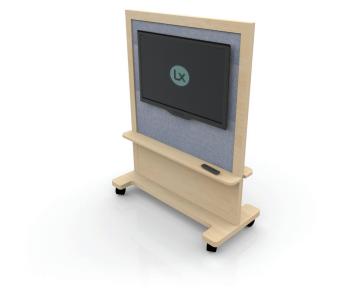

### Happi Smart Whiteboard

W1200mm x D600mm x H1700mm





# Happi Smart Shelving

W1200mm x D600mm x H1700mm





### Happi Smart Biofill

W1200mm D600mm x H1700mm





# Happi Smart Laptop Station

W1200mm x D950mm x H1700mm





Happi Smart AV Board W1200mm x D600mm x H1700mm





Happi Smart Sliding Screen









# Happi Smart Frame

The Happi Smart Frame is made for agile workspaces and educational facilities with lockable high-performance castors for mobility.

Happi's Smart Frame is made from timber and can be customised with a combination of board inserts and shelving to suit the intended application.

These customisations also include different finishes such as staining of the plywood, and options for whiteboard, PET panel, or melamine inserts and shelving.

This range is Australian-made and Australian designed in an ISO 14001 certified facility.

| Material  | Timber frame<br>Optional melamine, PET panel, whiteboard |
|-----------|----------------------------------------------------------|
| Lead time | 4-6 weeks