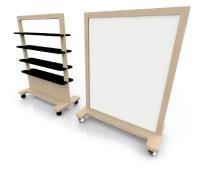

### Happi Smart Whiteboard

W1200mm x D600mm x H1700mm

# Happi Smart Shelving

W1200mm x D600mm x H1700mm