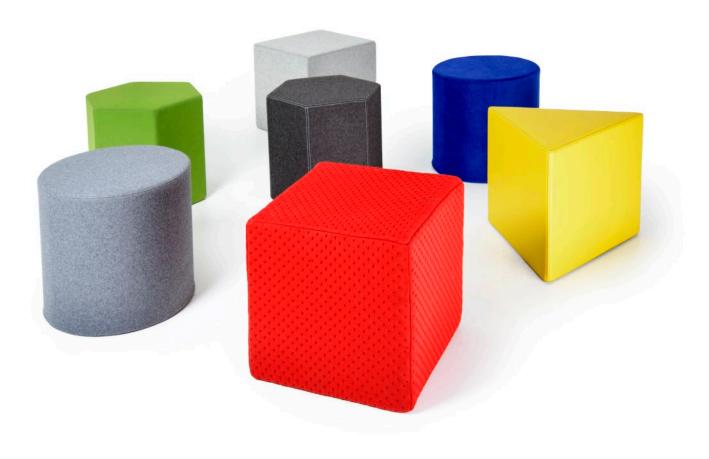

## Funhouse Ottoman

Light and versatile in its application, Funhouse can transform from executive to playful through careful selection of fabric colours and textures to complement its surroundings.

The PLUS collection adds more to the Funhouse series with larger seating options and Teacup comes with a handle for better mobility.

## Configurations

| Hex            | Dia470mm x H450mm        |
|----------------|--------------------------|
| Round          | Dia450mm x H450mm        |
| Rectangle PLUS | D800mm x W450mm x H450mm |
| Round PLUS     | Dia800mm x H450mm        |