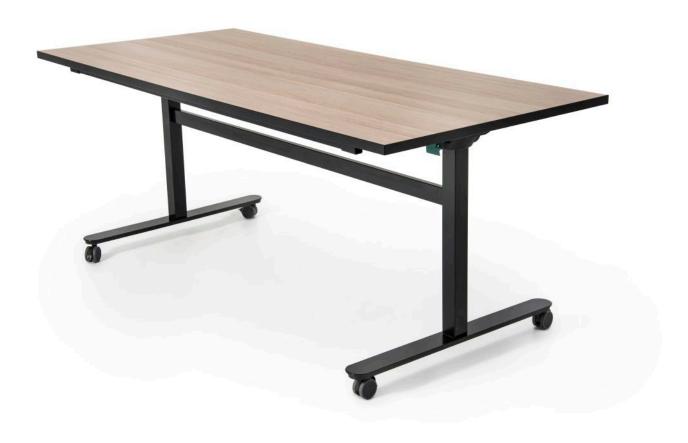

## FLIPPITY-FLIP

Flippity-Flip is a highly capable flip table system which allows for a multitude of sizes and shapes.

The mechanism grants the ability to have either a square, round or oval shaped upright in both metal or timber finishes to match a variety of tops.

Flippity-Flip is made for commercial use only and not recommended for educational institutions.

LEAD TIME 4-6 weeks

MATERIALS
Steel frame
Steel or timber leg upright columns

CERTIFICATIONS
ISO 14001 Certified Factory