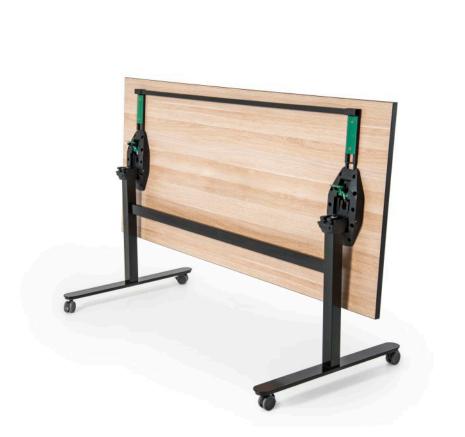

## FLIPPITY-FLIP

Flippity-Flip is a highly capable flip table system which allows for a multitude of sizes and shapes.

The mechanism grants the ability to have either a square, round or oval shaped upright in both metal or timber finishes to match a variety of tops.

Flippity-Flip is made for commercial use only and not recommended for educational institutions.

LEAD TIME 4-6 weeks

MATERIALS
Steel frame
Steel or timber leg upright columns

CERTIFICATIONS
ISO 14001 Certified Factory