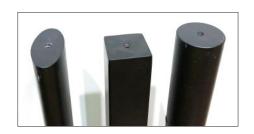

## FLIPPITY-FLIP

Flippity-Flip is a highly capable flip table system which allows for a multitude of sizes and shapes.

The mechanism grants the ability to have either a square, round or oval shaped upright in both metal or timber finishes to match a variety of tops.

Flippity-Flip is made for commercial use only and not recommended for educational institutions.

LEAD TIME 4-6 weeks

MATERIALS
Steel frame
Steel or timber leg upright columns

CERTIFICATIONS
ISO 14001 Certified Factory