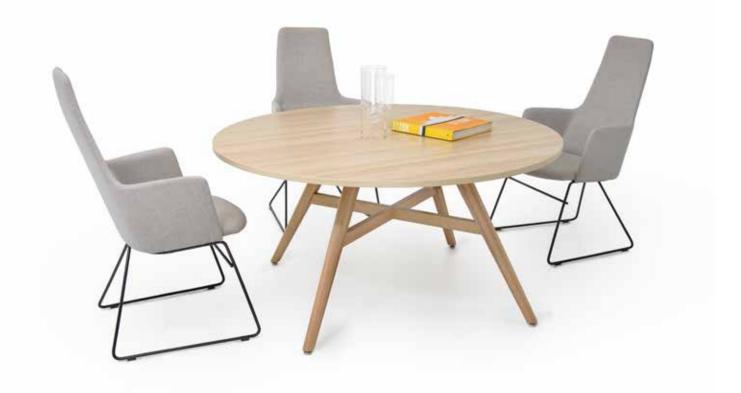

# Compass Table

The Compass Table was designed by award winning Danish designer Niels Gammelgaard.

This product is Australian made in an environmentally sustainable factory.

Material Tasmanian Oak

Lead time 4-6 weeks

#### Compass Table Round Range

600mm-1200mm Ø