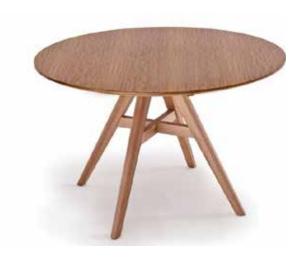

# Compass Table

The Compass Table was designed by award winning Danish designer Niels Gammelgaard.

This product is Australian made in an environmentally sustainable factory.

Material Tasmanian Oak

Lead time 4-6 weeks

#### Compass Table Round Range

600mm-1200mm Ø