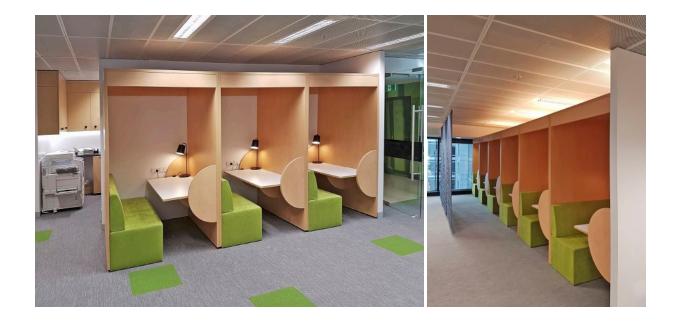

## Cloister

The Cloister booth seating provides a peaceful solitary space for work and rest. The booths are suited for commercial grade applications to create privacy areas in an open space, and allow for a variety of customisations to meet design and health & safety requirements.

Cloister is optimised for commercial and residential settings such as aged care with considerations made for mobility restrictions and wheelchair accessibility. LEAD TIME 6-8 weeks

MATERIALS Timber frame, commercial grade foam