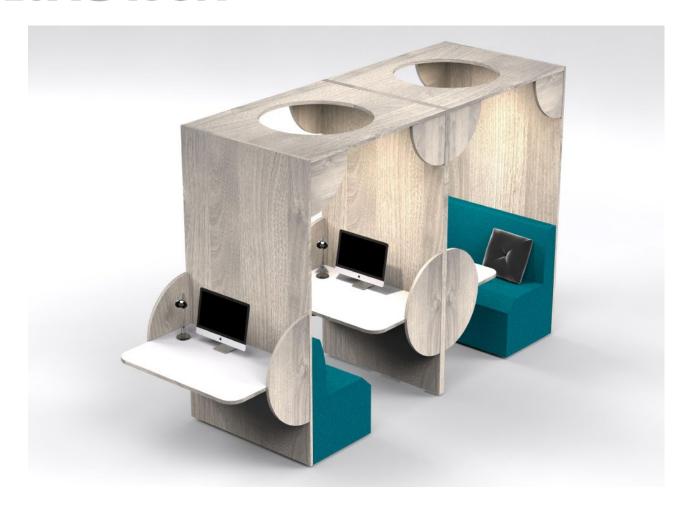

## Cloister

The Cloister booth seating provides a peaceful solitary space for work and rest. The booths are suited for commercial grade applications to create privacy areas in an open space, and allow for a variety of customisations to meet design and health & safety requirements.

## Configurations

Booth

Overall: W1100mm x D1400mm x H2100mm

Table: H720mm x D690mm; Seat: H440mm x D590mm