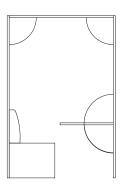

## Configurations

Booth

Overall: W1100mm x D1400mm x H2100mm

Table: H720mm x D690mm; Seat: H440mm x D590mm