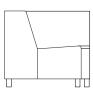

## Buttercup Modular Lounge

The Buttercup modular lounge system blends into a variety of settings through subtle angles that delicately contrast its robust form.

A four module system which comes in straight, concave, convex or corner shapes with high or low back options to allow for a variety of configurations.

Buttercup can accommodate an intergrated power and USB ports, and a mounted table along the outer back for a complete study, agile work or meeting space solution.

LEAD TIME 6-8 weeks

MATERIALS
Plywood frame
Commercial grade foam
Steel & solid timber legs