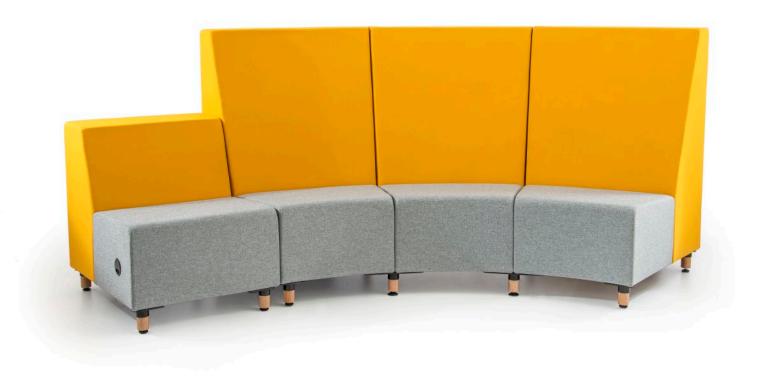

## Buttercup Modular Lounge

The Buttercup modular lounge system blends into a variety of settings through subtle angles that delicately contrast its robust form.

A four module system which comes in straight, concave, convex or corner shapes with high or low back options to allow for a variety of configurations.

## Configurations

Straight Lowback Module

W650mm x D820mm x H770mm, SH450

Concave Lowback Module

W520/840mm x D820mm x H770mm, SH450 Full circle diameter: 4280mm, 16 modules

Convex Lowback Module

W840/520mm x D820mm x H770mm, SH450

## Configurations

Straight Highback Module

W650mm x D820mm x H1160mm, SH450

Concave Highback Module

W520/840mm x D820mm x H1160mm, SH450 Full circle diameter: 4280mm, 16 modules

Convex Highback Module

W840/520mm x D820mm x H1160mm, SH450