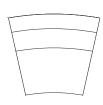

## Configurations

Straight Lowback Module

W650mm x D820mm x H770mm, SH450

Concave Lowback Module

W520/840mm x D820mm x H770mm, SH450 Full circle diameter: 4280mm, 16 modules

Convex Lowback Module

W840/520mm x D820mm x H770mm, SH450

## Configurations

Straight Highback Module

W650mm x D820mm x H1160mm, SH450

Concave Highback Module

W520/840mm x D820mm x H1160mm, SH450 Full circle diameter: 4280mm, 16 modules

Convex Highback Module

W840/520mm x D820mm x H1160mm, SH450