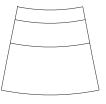

## Configurations

Straight Highback Module

W650mm x D820mm x H1160mm, SH450

Concave Highback Module

W520/840mm x D820mm x H1160mm, SH450 Full circle diameter: 4280mm, 16 modules

Convex Highback Module

W840/520mm x D820mm x H1160mm, SH450