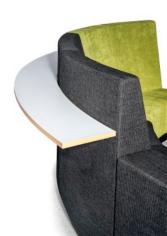

Buttercup can accommodate an intergrated power and USB ports, and a mounted table along the outer back for a complete study, agile work or meeting space solution.

LEAD TIME 6-8 weeks

MATERIALS
Plywood frame
Commercial grade foam
Steel & solid timber legs