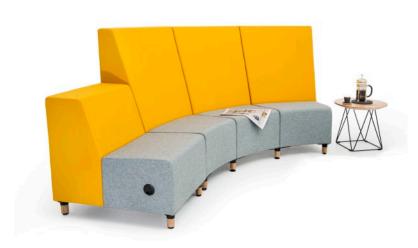

## Buttercup Modular Lounge

The Buttercup modular lounge system blends into a variety of settings through subtle angles that delicately contrast its robust form.

A four module system which comes in straight, concave, convex or corner shapes with high or low back options to allow for a variety of configurations.

Buttercup can accommodate an intergrated power and USB ports, and a mounted table along the outer back for a complete study, agile work or meeting space solution.

LEAD TIME 6-8 weeks

MATERIALS
Plywood frame
Commercial grade foam
Steel & solid timber legs

## Configurations

Straight Lowback Module

W650mm x D820mm x H770mm, SH450

Concave Lowback Module

W520/840mm x D820mm x H770mm, SH450 Full circle diameter: 4280mm, 16 modules

Convex Lowback Module

W840/520mm x D820mm x H770mm, SH450

## Configurations

Straight Highback Module

W650mm x D820mm x H1160mm, SH450

Concave Highback Module

W520/840mm x D820mm x H1160mm, SH450 Full circle diameter: 4280mm, 16 modules

Convex Highback Module

W840/520mm x D820mm x H1160mm, SH450