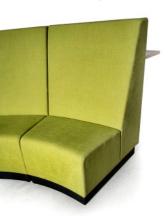

## Buttercup Modular Lounge

The Buttercup modular lounge system blends into a variety of settings through subtle angles that delicately contrast its robust form.

A four module system which comes in straight, concave, convex or corner shapes with high or low back options to allow for a variety of configurations.

Buttercup can accommodate an intergrated power and USB ports, and a mounted table along the outer back for a complete study, agile work or meeting space solution.

LEAD TIME 6-8 weeks

MATERIALS
Plywood frame
Commercial grade foam
Steel & solid timber legs