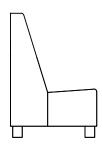

## Configurations

Straight Highback Module

W650mm x D820mm x H1160mm, SH450

Concave Highback Module

W520/840mm x D820mm x H1160mm, SH450 Full circle diameter: 4280mm, 16 modules

Convex Highback Module

W840/520mm x D820mm x H1160mm, SH450