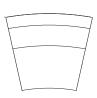

## Configurations

Straight Lowback Module

W650mm x D820mm x H770mm, SH450

Concave Lowback Module

W520/840mm x D820mm x H770mm, SH450 Full circle diameter: 4280mm, 16 modules

Convex Lowback Module

W840/520mm x D820mm x H770mm, SH450