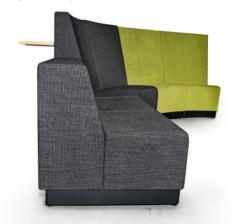

## Buttercup Modular Lounge

The Buttercup modular lounge system blends into a variety of settings through subtle angles that delicately contrast its robust form.

A four module system which comes in straight, concave, convex or corner shapes with high or low back options to allow for a variety of configurations.

Buttercup can accommodate an intergrated power and USB ports, and a mounted table along the outer back for a complete study, agile work or meeting space solution.

LEAD TIME 6-8 weeks

MATERIALS
Plywood frame
Commercial grade foam
Steel & solid timber legs