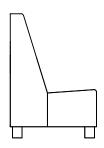

## Configurations

Straight Lowback Module

W650mm x D820mm x H770mm, SH450

Concave Lowback Module

W520/840mm x D820mm x H770mm, SH450 Full circle diameter: 4280mm, 16 modules

Convex Lowback Module

W840/520mm x D820mm x H770mm, SH450