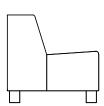

Corner Lowback Module

D910mm x H770mm, SH450

<sup>\*</sup>Buttercup can use individual legs or a join leg for multiple modules.

Corner Highback Mod-

D910mm x H1160mm, SH450

\*Buttercup can use individual legs or a join leg for multiple modules.