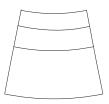

## Configurations

Straight Lowback Module

W650mm x D820mm x H770mm, SH450

Concave Lowback Module

W520/840mm x D820mm x H770mm, SH450 Full circle diameter: 4280mm, 16 modules

Convex Lowback Module

W840/520mm x D820mm x H770mm, SH450

## Configurations

Straight Highback Module

W650mm x D820mm x H1160mm, SH450

Concave Highback Module

W520/840mm x D820mm x H1160mm, SH450 Full circle diameter: 4280mm, 16 modules

Convex Highback Module

W840/520mm x D820mm x H1160mm, SH450